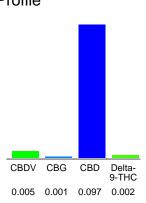

#### Cannabinoid Profile by HPLC

0.00%

Delta-9-THC

0.10%

**CBD** 

| Cannabinoid                          | % wt          | mg/unit |
|--------------------------------------|---------------|---------|
| CBDV                                 | 0.005         | 0.52    |
| CBG                                  | 0.001         | 0.104   |
| CBD                                  | 0.097         | 10.09   |
| Delta-9-THC                          | 0.002         | 0.208   |
| Total Cannabinoids                   | 0.11          | 10.9    |
| Calculated Total THC                 | 0.00          | 0.21    |
| Calculated CBD Yield                 | 0.10          | 10.09   |
| Calculated Total THC - Dalta 0 THC + | 0 077 * TUC A |         |