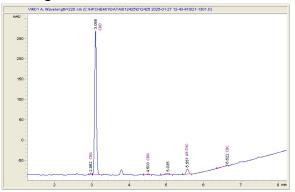

### **REVolt CBD**

www.revoltcbdproducts.com

# Sample 833-012325-017

Lotion

Sample Submitted: 01-23-2025; Report Date: 01-29-2025 Sample Density: 1000 mg/ml; Sample Unit Size: 1.00 g

## Lotion

Topical

### Chromatogram





### Cannabinoid Profile by HPLC

0.03%

Delta-9-THC

0.64%

**CBD** 

| Cannabinoid          | % wt  | mg/ml | mg/unit |
|----------------------|-------|-------|---------|
| CBG                  | 0.008 | 0.08  | 0.08    |
| CBD                  | 0.642 | 6.42  | 6.42    |
| CBN                  | 0.003 | 0.03  | 0.03    |
| Delta-9-THC          | 0.034 | 0.34  | 0.34    |
| CBC                  | 0.005 | 0.05  | 0.05    |
| Total Cannabinoids   | 0.69  | 6.9   | 6.9     |
| Calculated Total THC | 0.03  | 0.34  | 0.34    |
| Calculated CBD Yield | 0.64  | 6.42  | 6.42    |
|                      |       |       |         |

Calculated Total THC = Delta-9-THC + 0.877 \* THCA
Calculated Maximum CBD Yield = CBD + 0.877 \* CBDA

0.69%

**Total Cannabinoids** 

#### Marin Analytics, LLC 250