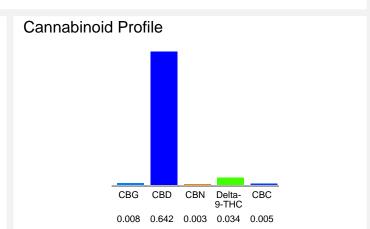

### Cannabinoid Profile by HPLC

0.03%

Delta-9-THC

0.64%

**CBD** 

| Cannabinoid          | % wt  | mg/ml | mg/unit |
|----------------------|-------|-------|---------|
| CBG                  | 0.008 | 0.08  | 0.08    |
| CBD                  | 0.642 | 6.42  | 6.42    |
| CBN                  | 0.003 | 0.03  | 0.03    |
| Delta-9-THC          | 0.034 | 0.34  | 0.34    |
| CBC                  | 0.005 | 0.05  | 0.05    |
| Total Cannabinoids   | 0.69  | 6.9   | 6.9     |
| Calculated Total THC | 0.03  | 0.34  | 0.34    |
| Calculated CBD Yield | 0.64  | 6.42  | 6.42    |
|                      |       |       |         |

Calculated Total THC = Delta-9-THC + 0.877 \* THCA
Calculated Maximum CBD Yield = CBD + 0.877 \* CBDA

0.69%

**Total Cannabinoids** 